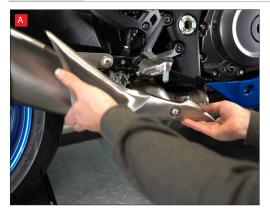

B) Loosen the clamp holding the original silencer.

C) Support the weight of the silencer and remove the mounting bolt.

D) Remove the silencer from the bike.

E) Remove the gasket from the bike. This may have already been removed with the silencer.

F) Fit the Scorpion exhaust to the bike ensuring the clamp is over the pipe work.

G) Secure the bracket on the Scorpion silencer behind the original mounting point using the original nut and bolt. Fully tighten.