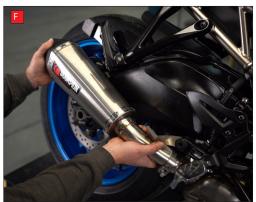

F) Fit the Scorpion exhaust to the bike ensuring the clamp is over the pipe work.

G) Secure the bracket on the Scorpion silencer behind the original mounting point using the original nut and bolt. Fully tighten.