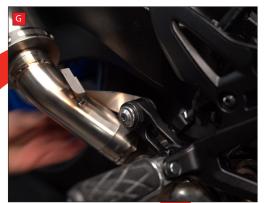

F) Fit the Scorpion exhaust to the bike ensuring the clamp is over the pipe work.

G) Secure the bracket on the Scorpion silencer behind the original mounting point using the original nut and bolt. Fully tighten.