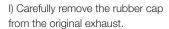

J) Fit the rubber cap on to the bracket on the Scorpion pipe work.

K) Slide the heat shield on to the pipe work and secure with the original bolt.