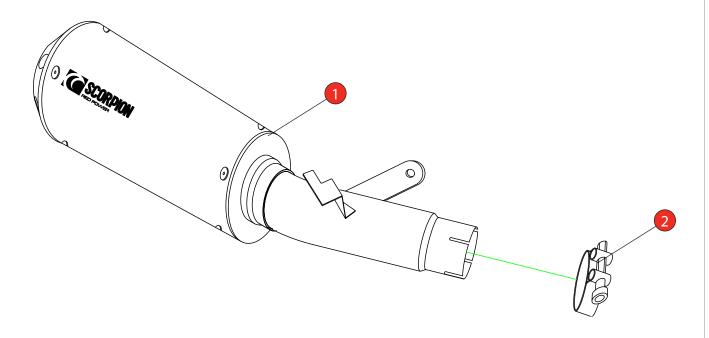

Estimated Fitting Time: 60 Minutes

| NO.                  | PART NO.   | DESCRIPTION                    | QTY |
|----------------------|------------|--------------------------------|-----|
| 1                    | PSC463     | Red Power Silencer with CP1168 | 1   |
| Fit Kit - Z039.10721 |            |                                |     |
| 2                    | Z016.10003 | 47-51mm Clamp                  | 1   |
|                      | Z028.10102 | A4 Self Adhesive Heat Tape     | 1   |