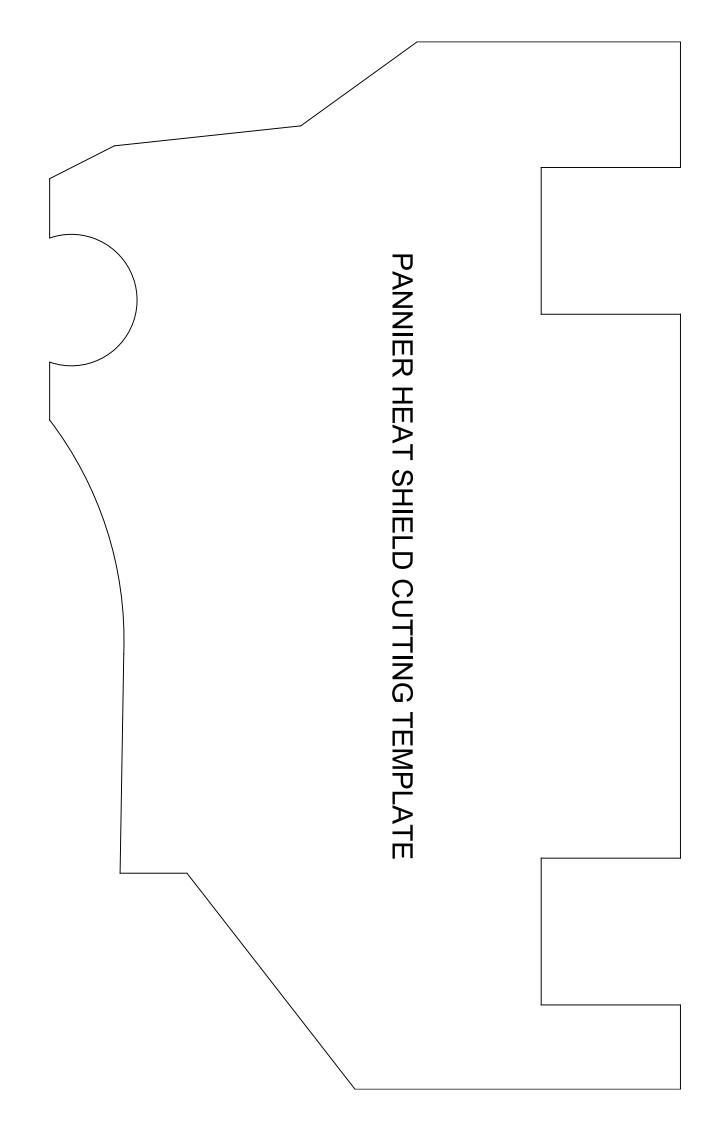

## L) OPTIONAL STEP:

As a precaution we have included a sheet of heat reflective tape along with a cutting template to protect the bottom of the pannier from excess heat.

When fitted take the bike for a short ride to ensure all functions are correct. When bike & exhaust are cool enough check all nuts and bolts are still secure.