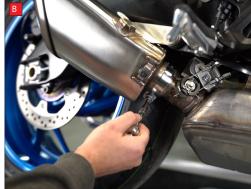

H) Fully tighten the band clamp.

| Bike  | Suzuki GSX-S 1000 GT                     | Part No.  | PSI-127    |
|-------|------------------------------------------|-----------|------------|
| Year  | 2022-Current                             | Fit Kits  | Z039.10721 |
| Notes | Where not supplied use original fittings | dB Killer | N/A        |