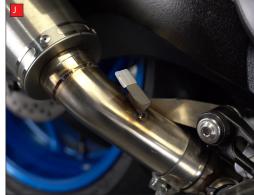

J) Fit the rubber cap on to the bracket on the Scorpion pipe work.

K) Slide the heat shield on to the pipe work and secure with the original bolt.