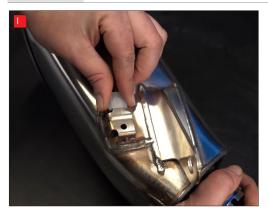

## L) OPTIONAL STEP:

As a precaution we have included a sheet of heat reflective tape along with a cutting template to protect the bottom of the pannier from excess heat.

When fitted take the bike for a short ride to ensure all functions are correct. When bike & exhaust are cool enough check all nuts and bolts are still secure.