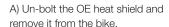

B) Loosen the clamp holding the original silencer.

C) Support the weight of the silencer and remove the mounting bolt.

D) Remove the silencer from the bike.

E) Remove the gasket from the bike. This may have already been removed with the silencer.