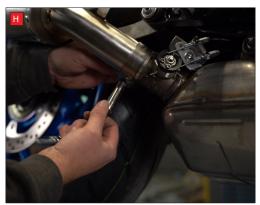

H) Fully tighten the band clamp.

| Bike  | Suzuki GSX-S 1000 GT                     | Part No.  | PSI-127    |
|-------|------------------------------------------|-----------|------------|
| Year  | 2022-Current                             | Fit Kits  | Z039.10721 |
| Notes | Where not supplied use original fittings | dB Killer | N/A        |