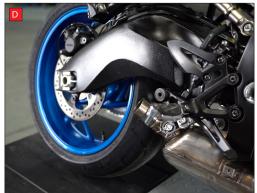

B) Loosen the clamp holding the original silencer.

C) Support the weight of the silencer and remove the mounting bolt.

D) Remove the silencer from the bike.

E) Remove the gasket from the bike. This may have already been removed with the silencer.