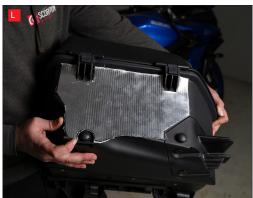

## L) OPTIONAL STEP:

As a precaution we have included a sheet of heat reflective tape along with a cutting template to protect the bottom of the pannier from excess heat.

When fitted take the bike for a short ride to ensure all functions are correct. When bike & exhaust are cool enough check all nuts and bolts are still secure.