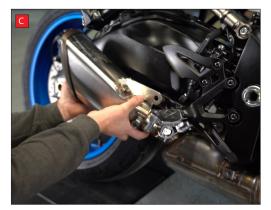

B) Loosen the clamp holding the original silencer.

C) Support the weight of the silencer and remove the mounting bolt.

D) Remove the silencer from the bike.

E) Remove the gasket from the bike. This may have already been removed with the silencer.