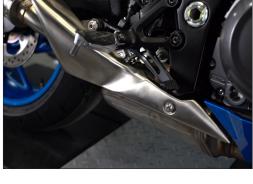

J) Fit the rubber cap on to the bracket on the Scorpion pipe work.

K) Slide the heat shield on to the pipe work and secure with the original bolt.