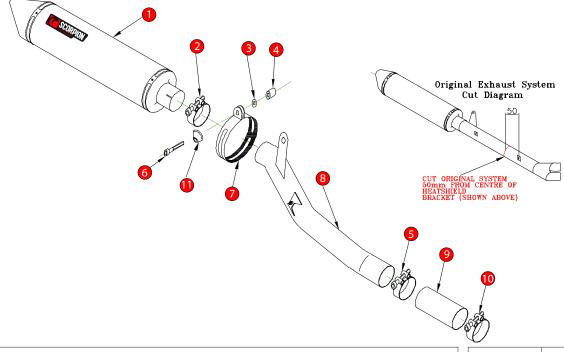

- 1 450mm Silencer ESC 94
- 2 51-55mm Band Clamp (Z016.10002)
- 3 2 x M8 x 17mm Washers (Z017.10831)
- 4 45mm Aluminium Spacer (Z026.10011)
- 5 47-51mm Band Clamp (Z016.10003)
- 6 M8 x 90mm Cap Head Bolt (Z017.10085)7 Composite Strap (Z038.10088)
- 8 Connecting Pipe CP 266
- 9 Re-connecting Sleeve CP328
- 10 43-47mm Band Clamp (Z016.10008)
- 11 Aluminium Bolt Finisher (Z026.20068)
- 12 Photo fitting instructions